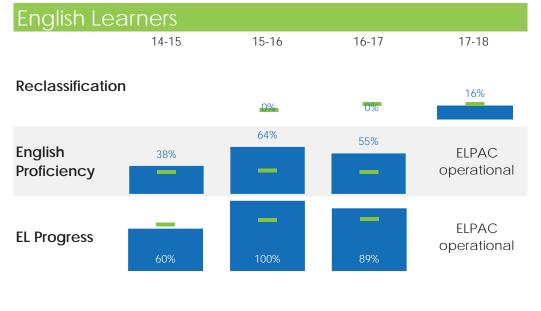

Data Suppressed

Preliminary School District State

N, % = School

#### Demographics

2017-2018

| Enrollment          | 199            |
|---------------------|----------------|
| _                   | Race/Ethnicity |
| American<br>Indian  | 1%             |
| African<br>American | 3%             |
| Asian               | 1%             |
| Filipino            | 2%             |
| Hispanic            | 91%            |
| Pacific<br>Islander | 0%             |
| White               | 2%             |
| Two or More         | 1%             |
| Not<br>Reported     | 0%             |



#### Student Learning

RA 071718





# Yearly Graduation 17-18 Yearly Graduation 94% 45 prelim percent count



## Earned Credits (Graduates) Merlo Stockton USD 15-16 243 263 16-17 241 261 17-18 243 259







2



Merlo Institute of Environ Studies

RA 071718