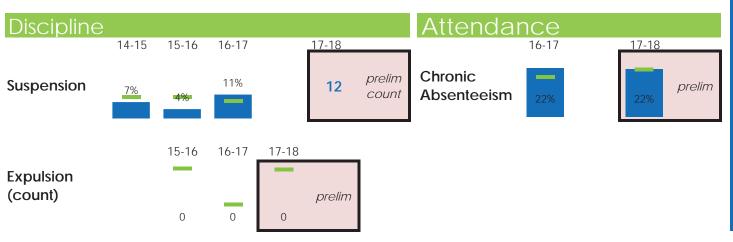

\* Data Suppressed

Preliminary School District State

N, % = School

#### Demographics

2017-2018

| Enrollment          | 199            |
|---------------------|----------------|
| _                   | Race/Ethnicity |
| American<br>Indian  | 1%             |
| African<br>American | 3%             |
| Asian               | 1%             |
| Filipino            | 2%             |
| Hispanic            | 91%            |
| Pacific<br>Islander | 0%             |
| White               | 2%             |
| Two or More         | 1%             |
| Not<br>Reported     | 0%             |



#### Student Learning

RA 071718





# Yearly Graduation 17-18 Yearly Graduation 94% 45 prelim percent count



## Earned Credits (Graduates) Merlo Stockton USD 15-16 243 263 16-17 241 261 17-18 243 259







2



Merlo Institute of Environ Studies

RA 071718