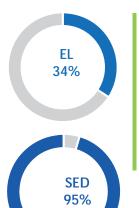

#### Demographics

2017-2018

| Enrollment          | 199            |
|---------------------|----------------|
| _                   | Race/Ethnicity |
| American<br>Indian  | 1%             |
| African<br>American | 3%             |
| Asian               | 1%             |
| Filipino            | 2%             |
| Hispanic            | 91%            |
| Pacific<br>Islander | 0%             |
| White               | 2%             |
| Two or More         | 1%             |
| Not<br>Reported     | 0%             |