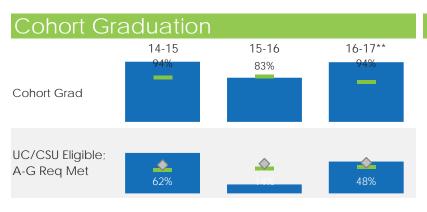

### Merlo Institute of Environ Studies

Comprehensive Academic Report

Stockton Unified School District

Legend \*\* Embargoed --- No Data \* Data Suppressed

Preliminary School District State

N, % = School

#### Demographics

2017-2018

| Enrollment          | 199            |
|---------------------|----------------|
| _                   | Race/Ethnicity |
| American<br>Indian  | 1%             |
| African<br>American | 3%             |
| Asian               | 1%             |
| Filipino            | 2%             |
| Hispanic            | 91%            |
| Pacific<br>Islander | 0%             |
| White               | 2%             |
| Two or More         | 1%             |
| Not<br>Reported     | 0%             |



#### Student Learning

RA 071718





# Yearly Graduation 17-18 Yearly Graduation 94% 45 prelim percent count



## Earned Credits (Graduates) Merlo Stockton USD 15-16 243 263 16-17 241 261 17-18 243 259







2



Merlo Institute of Environ Studies

RA 071718