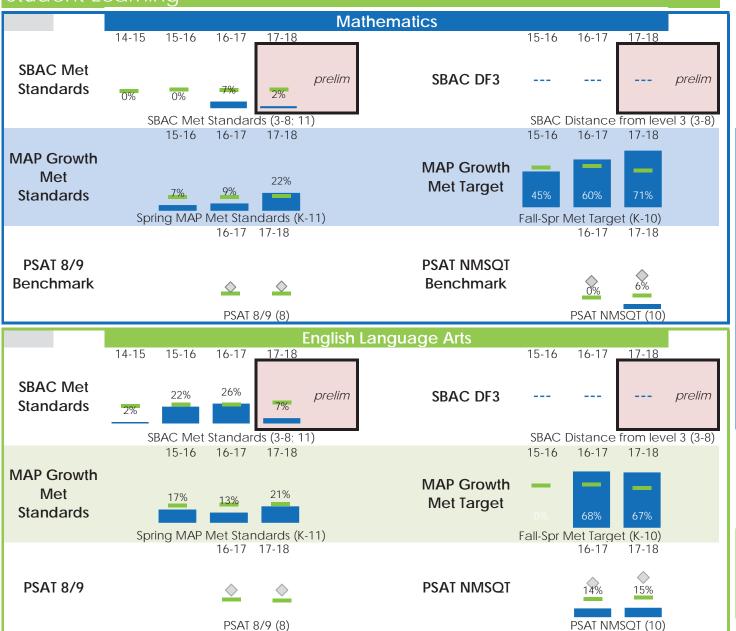

### Merlo Institute of Environ Studies

Comprehensive Academic Report

Stockton Unified School District

Legend \*\* Embargoed --- No Data \* Data Suppressed

Preliminary School District State

N, % = School

#### Demographics

2017-2018

| Enrollment          | 199            |
|---------------------|----------------|
| _                   | Race/Ethnicity |
| American<br>Indian  | 1%             |
| African<br>American | 3%             |
| Asian               | 1%             |
| Filipino            | 2%             |
| Hispanic            | 91%            |
| Pacific<br>Islander | 0%             |
| White               | 2%             |
| Two or More         | 1%             |
| Not<br>Reported     | 0%             |



#### Student Learning

RA 071718





# Yearly Graduation 17-18 Yearly Graduation 94% 45 prelim percent count



## Earned Credits (Graduates) Merlo Stockton USD 15-16 243 263 16-17 241 261 17-18 243 259







2



Merlo Institute of Environ Studies

RA 071718